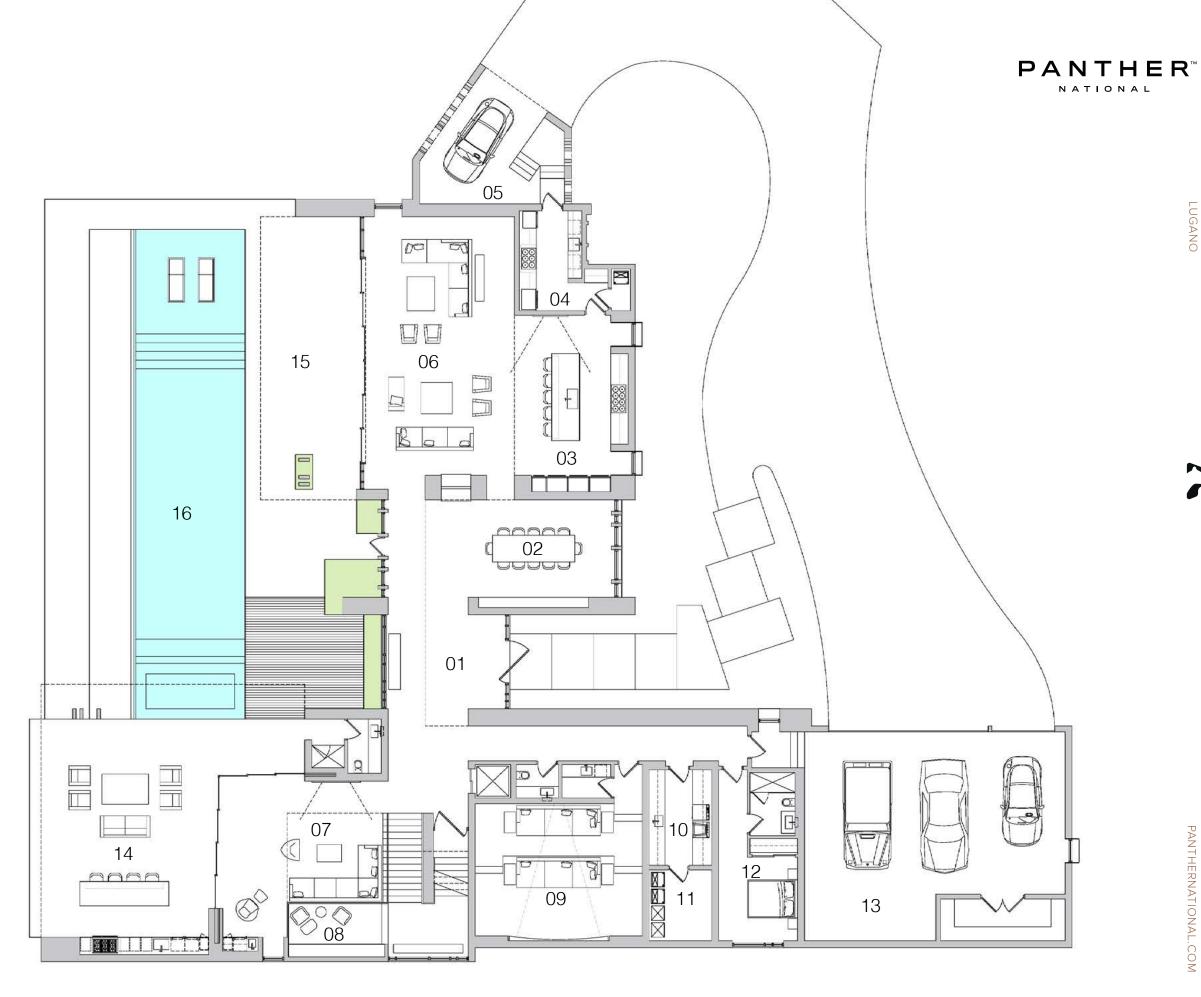

## LUGANO FIRST FLOOR

**14,091** 9,767

TOTAL SF

A/C LIVING AREA

| 01. | FOYER:         | 17'-2"  | Χ | 13'-6"  |
|-----|----------------|---------|---|---------|
| 02. | DINING:        | 13'-10" | Χ | 20'-8"  |
| 03. | KITCHEN:       | 23'-0"  | Χ | 13'-10" |
| 04. | SCULLERY:      | 9'-0"   | Χ | 14'-4"  |
| 05. | CARPORT:       | 16'-7"  | Χ | 11'-0"  |
| 06. | GREAT ROOM:    | 37'-2"  | Χ | 21'-5"  |
| 07. | LOUNGE:        | 22'-10" | Χ | 16'-9"  |
| 08. | MEZZANINE:     | 13'-9"  | Χ | 6'-2"   |
| 09. | THEATER:       | 24'-0"  | Χ | 19'-0"  |
| 10. | LAUNDRY:       | 9'-0"   | Χ | 13'-9"  |
| 11. | MECHANICAL:    | 9'-0"   | Χ | 10'-2"  |
| 12. | STAFF BEDROOM: | 12'-0"  | Χ | 11'-4"  |
| 13. | GARAGE:        | 23'-4"  | Χ | 37'-5"  |
| 14. | CABANA:        | 31'-4"  | Χ | 24'-1"  |
| 15. | POOL TERRACE:  | 40'-8"  | Χ | 13'-9"  |
| 16. | POOL:          | 15'-9"  | Χ | 70'-4"  |