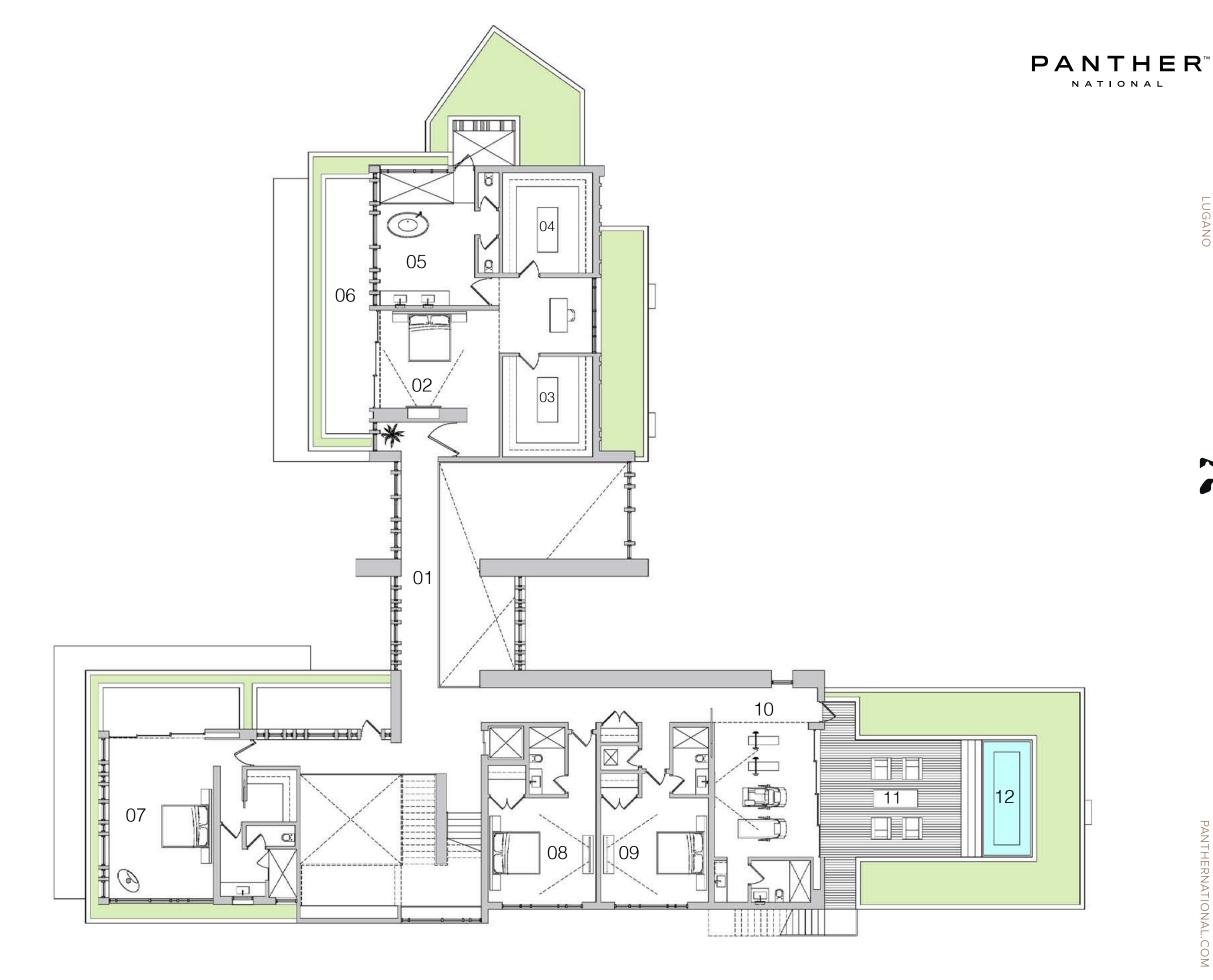

13'-6"  |
|-----|----------------|---------|---|---------|
| 02. | DINING:        | 13'-10" | Χ | 20'-8"  |
| 03. | KITCHEN:       | 23'-0"  | Χ | 13'-10" |
| 04. | SCULLERY:      | 9'-0"   | Χ | 14'-4"  |
| 05. | CARPORT:       | 16'-7"  | Χ | 11'-0"  |
| 06. | GREAT ROOM:    | 37'-2"  | Χ | 21'-5"  |
| 07. | LOUNGE:        | 22'-10" | Χ | 16'-9"  |
| 08. | MEZZANINE:     | 13'-9"  | Χ | 6'-2"   |
| 09. | THEATER:       | 24'-0"  | Χ | 19'-0"  |
| 10. | LAUNDRY:       | 9'-0"   | Χ | 13'-9"  |
| 11. | MECHANICAL:    | 9'-0"   | Χ | 10'-2"  |
| 12. | STAFF BEDROOM: | 12'-0"  | Χ | 11'-4"  |
| 13. | GARAGE:        | 23'-4"  | Χ | 37'-5"  |
| 14. | CABANA:        | 31'-4"  | Χ | 24'-1"  |
| 15. | POOL TERRACE:  | 40'-8"  | Χ | 13'-9"  |
| 16. | POOL:          | 15'-9"  | Χ | 70'-4"  |













## LUGANO REAR VIEW