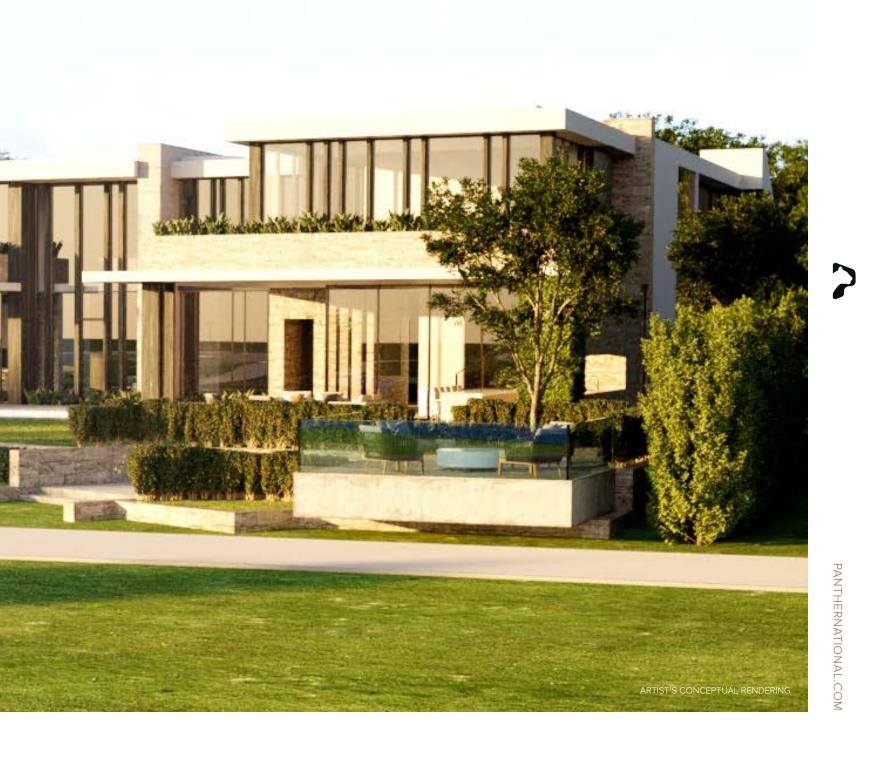

-----|---------|---|---------|
| 02. | DINING:        | 13'-10" | Χ | 20'-8"  |
| 03. | KITCHEN:       | 23'-0"  | Χ | 13'-10" |
| 04. | SCULLERY:      | 9'-0"   | Χ | 14'-4"  |
| 05. | CARPORT:       | 16'-7"  | Χ | 11'-0"  |
| 06. | GREAT ROOM:    | 37'-2"  | Χ | 21'-5"  |
| 07. | LOUNGE:        | 22'-10" | Χ | 16'-9"  |
| 08. | MEZZANINE:     | 13'-9"  | Χ | 6'-2"   |
| 09. | THEATER:       | 24'-0"  | Χ | 19'-0"  |
| 10. | LAUNDRY:       | 9'-0"   | Χ | 13'-9"  |
| 11. | MECHANICAL:    | 9'-0"   | Χ | 10'-2"  |
| 12. | STAFF BEDROOM: | 12'-0"  | Χ | 11'-4"  |
| 13. | GARAGE:        | 23'-4"  | Χ | 37'-5"  |
| 14. | CABANA:        | 31'-4"  | Χ | 24'-1"  |
| 15. | POOL TERRACE:  | 40'-8"  | Χ | 13'-9"  |
| 16. | POOL:          | 15'-9"  | Χ | 70'-4"  |













## LUGANO REAR VIEW