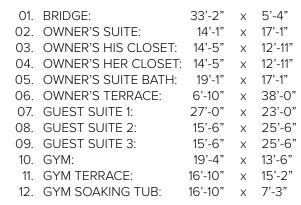

3'-6"  |
|-----|----------------|---------|---|---------|
| 02. | DINING:        | 13'-10" | Χ | 20'-8"  |
| 03. | KITCHEN:       | 23'-0"  | Χ | 13'-10" |
| 04. | SCULLERY:      | 9'-0"   | Χ | 14'-4"  |
| 05. | CARPORT:       | 16'-7"  | Χ | 11'-0"  |
| 06. | GREAT ROOM:    | 37'-2"  | Χ | 21'-5"  |
| 07. | LOUNGE:        | 22'-10" | Χ | 16'-9"  |
| 08. | MEZZANINE:     | 13'-9"  | Χ | 6'-2"   |
| 09. | THEATER:       | 24'-0"  | Χ | 19'-0"  |
| 10. | LAUNDRY:       | 9'-0"   | Χ | 13'-9"  |
| 11. | MECHANICAL:    | 9'-0"   | Χ | 10'-2"  |
| 12. | STAFF BEDROOM: | 12'-0"  | Χ | 11'-4"  |
| 13. | GARAGE:        | 23'-4"  | Χ | 37'-5"  |
| 14. | CABANA:        | 31'-4"  | Χ | 24'-1"  |
| 15. | POOL TERRACE:  | 40'-8"  | Χ | 13'-9"  |
| 16. | POOL:          | 15'-9"  | Χ | 70'-4"  |













## LUGANO REAR VIEW