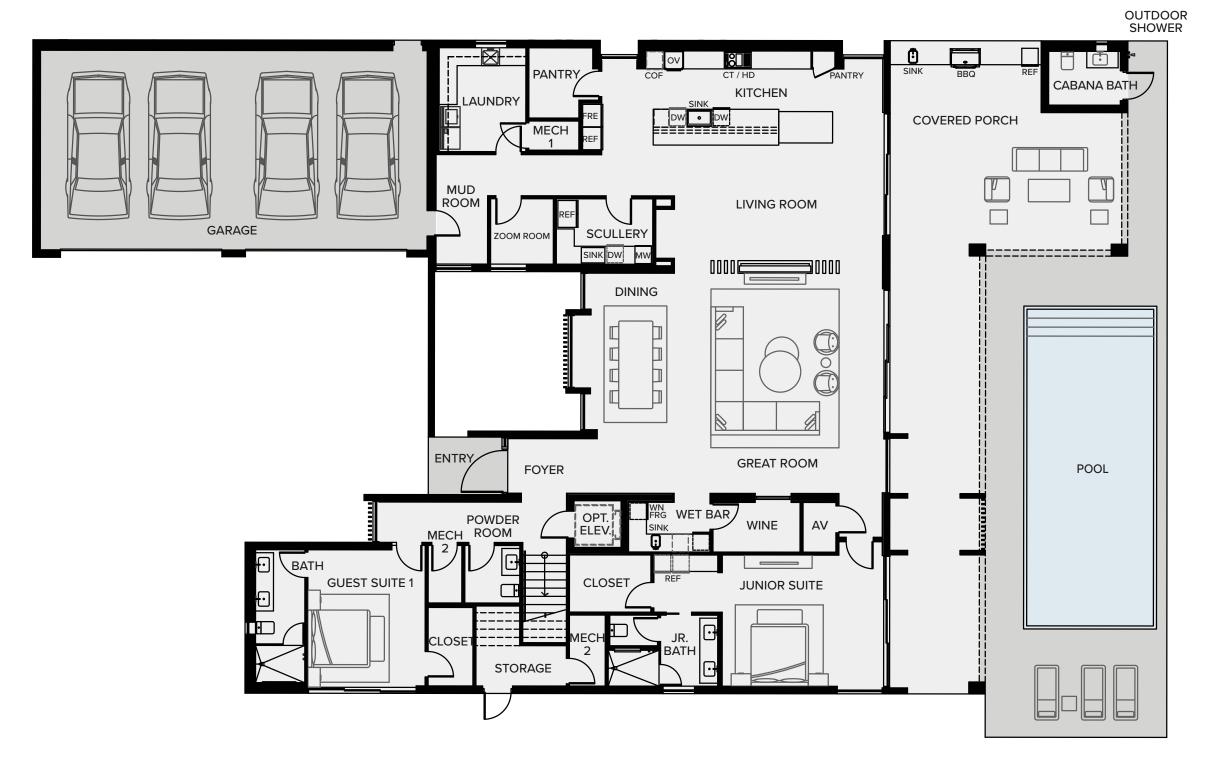

#### FIRST FLOOR

10,041 TOTAL SF

6,634 A/C LIVING AREA

KITCHEN: 12'-0" x 22'-0" 17'-9" x 14'-0" DINING: WINE: 5'-8" x 9'-8" WET BAR: 5'-8" x 9'-3" 7'-5" x 7'-0" **ZOOM ROOM:** SCULLERY: 7'-5" x 10'-9" PANTRY: 8'-0" x 7'-3" 8'-0" x 10'-2" LAUNDRY: GARAGE: 22'-11" x 43'-1" COVERED PORCH: 24'-4" x 26'-6"

14'-9" x 18'-0"

10'-10" x 13'-1"

12'-10" x 14'-3"

21'-4" x 24'-6"

14'-0" x 36'-0"

POOL:

JUNIOR SUITE:

**GUEST SUITE 1:** 

LIVING ROOM:

**GREAT ROOM:** 

#### SECOND FLOOR

**10,041** 6,634 TOTAL SF

A/C LIVING AREA

CLOSET

GUEST \$\psi IT# 2

HIS CLOSET

BATH

**BATH** 