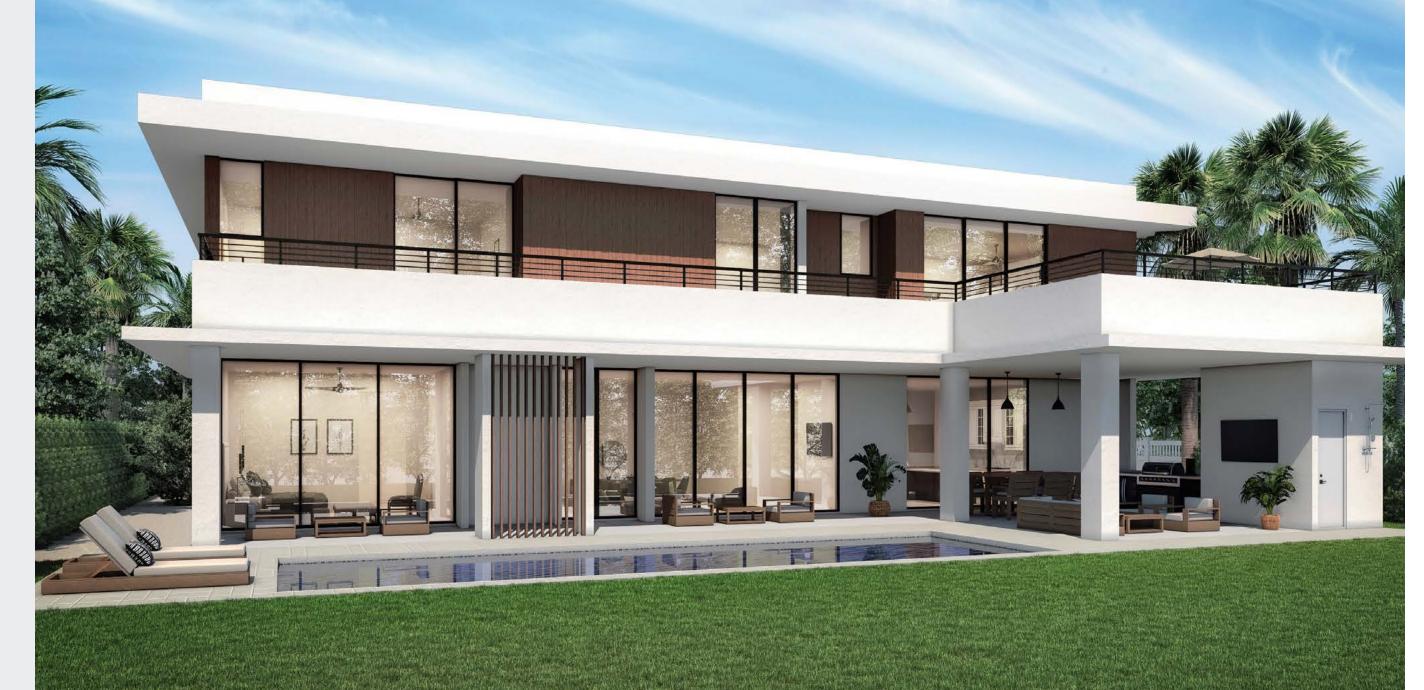

**10,041** 6,634

TOTAL SF A/C LIVING AREA 2 STORY

BEDROOMS

BATHS

POWDER ROOM

CAR GARAGE

#### FIRST FLOOR

10,041 TOTAL SF

6,634 A/C LIVING AREA





KITCHEN: 12'-0" x 22'-0" 17'-9" x 14'-0" DINING: WINE: 5'-8" x 9'-8" WET BAR: 5'-8" x 9'-3" 7'-5" x 7'-0" **ZOOM ROOM:** SCULLERY: 7'-5" x 10'-9" PANTRY: 8'-0" x 7'-3" 8'-0" x 10'-2" LAUNDRY: GARAGE: 22'-11" x 43'-1" COVERED PORCH: 24'-4" x 26'-6"

14'-9" x 18'-0"

10'-10" x 13'-1"

12'-10" x 14'-3"

21'-4" x 24'-6"

14'-0" x 36'-0"



POOL:

JUNIOR SUITE:

**GUEST SUITE 1:** 

LIVING ROOM:

**GREAT ROOM:** 



#### SECOND FLOOR

**10,041** 6,634 TOTAL SF

A/C LIVING AREA

CLOSET

GUEST \$\psi IT# 2

HIS CLOSET

BATH

**BATH** 



REAR VIEW