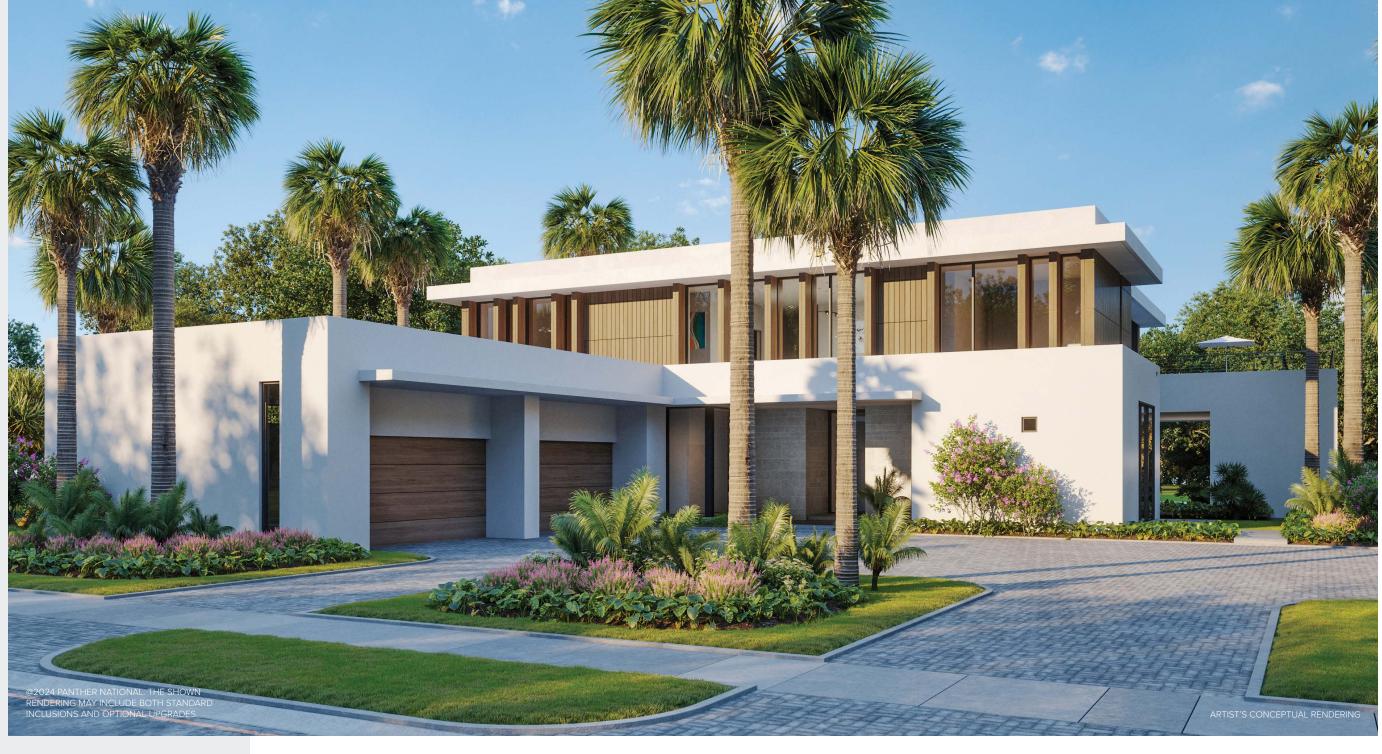

**11,023** 7,713

[STRANG]

TOTAL SF A/C LIVING AREA STORY

2

5 BEDROOMS

5 **BATHS** 

POWDER ROOM

CABANA BATH

DEN

CAR GARAGE

## GSTAAD FIRST FLOOR

PANTHER<sup>™</sup>

**COVERED PORCH** 

POOL

**11,023** 7,713

TOTAL SF A/C LIVING AREA

SINK GARAGE **SCULLERY** AUNDRY MUD **ROOM** POWDER MECH WINE ROOM COVERED **FOYER** ENTRY WET BAR CLOSET JUNIOR