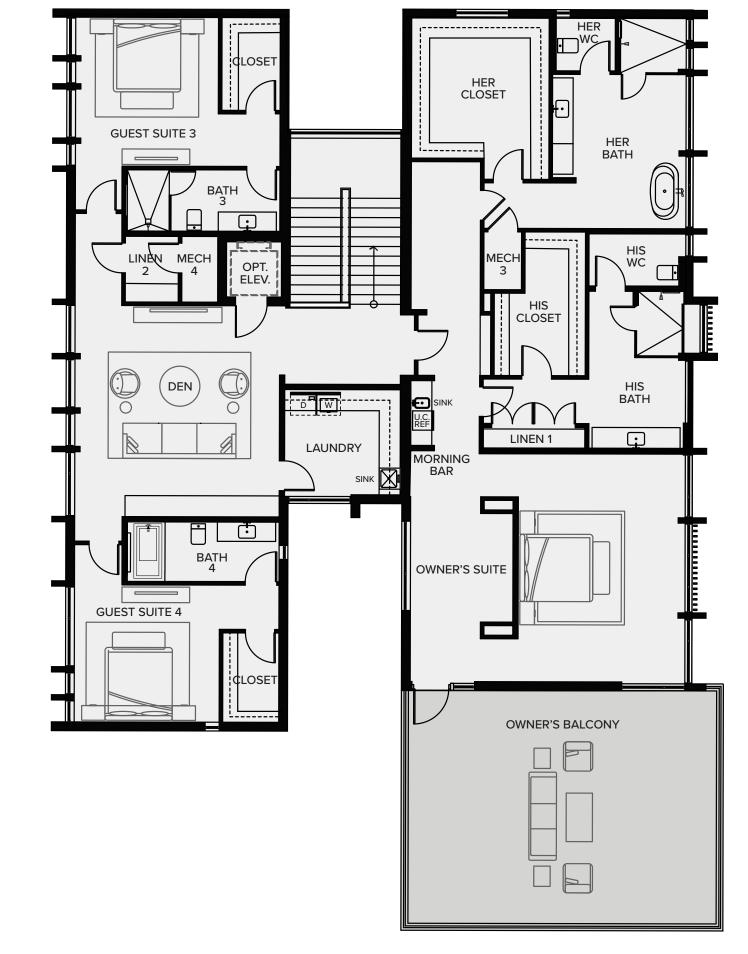

## GSTAAD SECOND FLOOR

**11,023** 7,713 TOTAL SF

A/C LIVING AREA

OWNER'S SUITE: 21'-8" x 25'-9" OWNER'S HER BATH: 12'-8" x 19'-11" OWNER'S HIS BATH: 9'-0" x 20'-4" OWNER'S HER CLOSET: 13'-1" x 13'-4" OWNER'S HIS CLOSET: 8'-8" x 13'-9" **GUEST SUITE 3:** 14'-2" x 13'-7" **GUEST SUITE 4:** 13'-9" x 13'-0" DEN: 19'-5" x 20'-1" LAUNDRY: 11'-0" x 10'-0" OWNER'S BALCONY: 29'-4" x 22'-2"