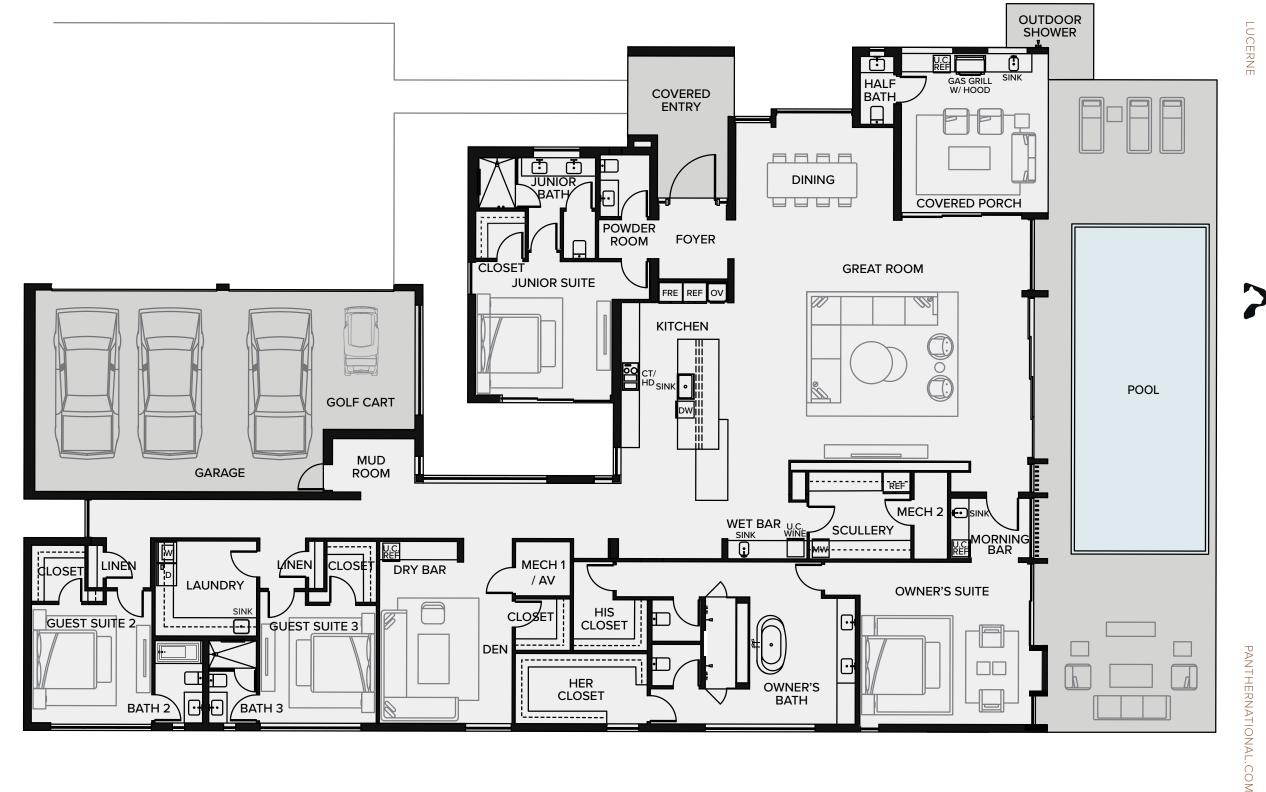

# LUCERNE

**6,365** <sub>4,946</sub> TOTAL SF A/C LIVING AREA

| OWNER'S SUITE:<br>OWNER'S BATH:<br>OWNER'S HER CLOSET:<br>OWNER'S HIS CLOSET:<br>JUNIOR SUITE:<br>GUEST SUITE 2:<br>GUEST SUITE 3:<br>DEN:<br>GREAT ROOM:<br>KITCHEN:<br>DINING:<br>SCULLERY:<br>WET BAR:<br>LAUNDRY:<br>MUD ROOM:<br>GARAGE:<br>GOLF CART GARAGE:<br>COVERED PORCH: | 18'-1"<br>17'-2"<br>7'-8"<br>9'-2"<br>15'-1"<br>13'-2"<br>12'-9"<br>14'-6"<br>27'-9"<br>24'-6"<br>17'-3"<br>11'-0"<br>13'-2"<br>9'-10"<br>5'-10"<br>31'-6"<br>10'-0"<br>16'-0" | × × × × × × × × × × × × × × × × × × × | 17'-2"<br>16'-4"<br>14'-5"<br>8'-1"<br>14'-1"<br>12'-5"<br>12'-4"<br>19'-4"<br>24'-8"<br>16'-0"<br>9'-10"<br>9'-10"<br>9'-6"<br>4'-8"<br>11'-1"<br>9'-0"<br>22'-8"<br>12'-5"<br>12'-5"<br>17'-4" |
|--------------------------------------------------------------------------------------------------------------------------------------------------------------------------------------------------------------------------------------------------------------------------------------|--------------------------------------------------------------------------------------------------------------------------------------------------------------------------------|---------------------------------------|--------------------------------------------------------------------------------------------------------------------------------------------------------------------------------------------------|
| COVERED PORCH:<br>CABANA BATH:<br>POOL:                                                                                                                                                                                                                                              | 16'-0"<br>3'-8"<br>14'-0"                                                                                                                                                      | X<br>X<br>X                           | 17'-4"<br>7'-6"<br>36'-0"                                                                                                                                                                        |
|                                                                                                                                                                                                                                                                                      |                                                                                                                                                                                | ~                                     | 00 0                                                                                                                                                                                             |