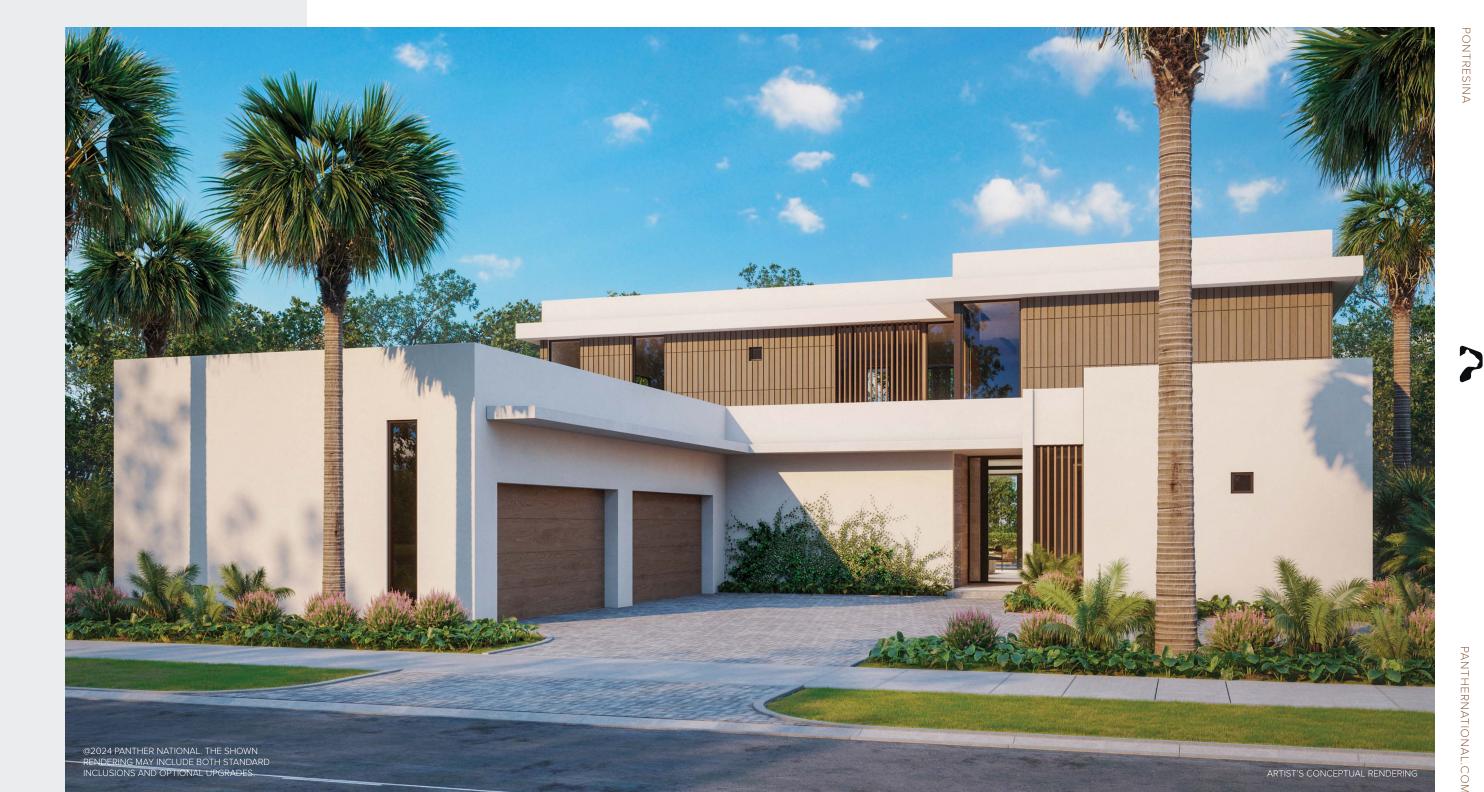

## PONTRESINA

**10,041** 6,634

[STRANG]

TOTAL SF A/C LIVING AREA 2 STORY

5 BEDROOMS 6 BATHS 1 POWDER ROOM 1 CABANA BATH 1 DEN

4 CAR GARAGE

### PONTRESINA