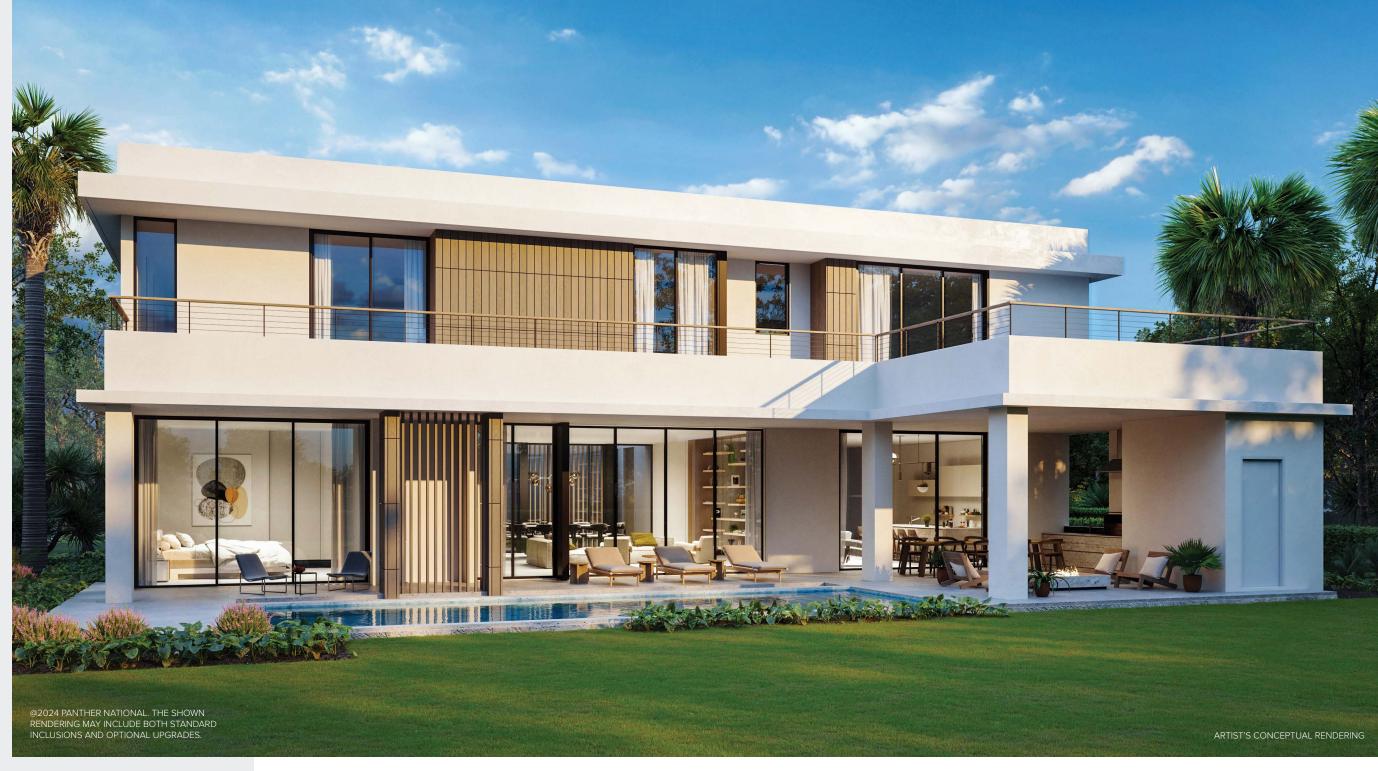

'-8" MUD ROOM: 7'-7" x 5'-9" 22'-11" x 43'-7" GARAGE: COVERED PORCH: 24'-0" x 26'-8"

14'-7" x 18'-0"

15'-4" x 13'-1"

10'-0" x 25'-3"

21'-2" x 24'-6"

13'-4" x 31'-4"

51'-6" x 10'-10" POOL: 14'-0" x 36'-0"



JUNIOR SUITE:

**GUEST SUITE 1:** 

LIVING ROOM:

**GREAT ROOM:** 

KITCHEN:

#### PANTHER NATIONAL

# PONTRESINA

SECOND FLOOR

TOTAL SF

**10,041** 6,634 A/C LIVING AREA



OWNER'S SUITE: 18'-8" x 14'-5" OWNER'S HER BATH: 13'-3" x 12'-2" OWNER'S HIS BATH: 13'-9" x 10'-8" OWNER'S HER CLOSET: 8'-6" x 14'-10" OWNER'S HIS CLOSET: 13'-9" x 8'-11" **GUEST SUITE 2:** 12'-8" x 15'-5" **GUEST SUITE 3:** 15'-7" x 15'-8" DEN: 24'-6" x 14'-1" 6'-10" x 12'-8" LAUNDRY: OWNER'S BALCONY: 48'-10" x 10'-0" **GUEST BALCONY:** 22'-8" x 23'-2"





## PONTRESINA

REAR VIEW





PANTHERNATIONAL.COM