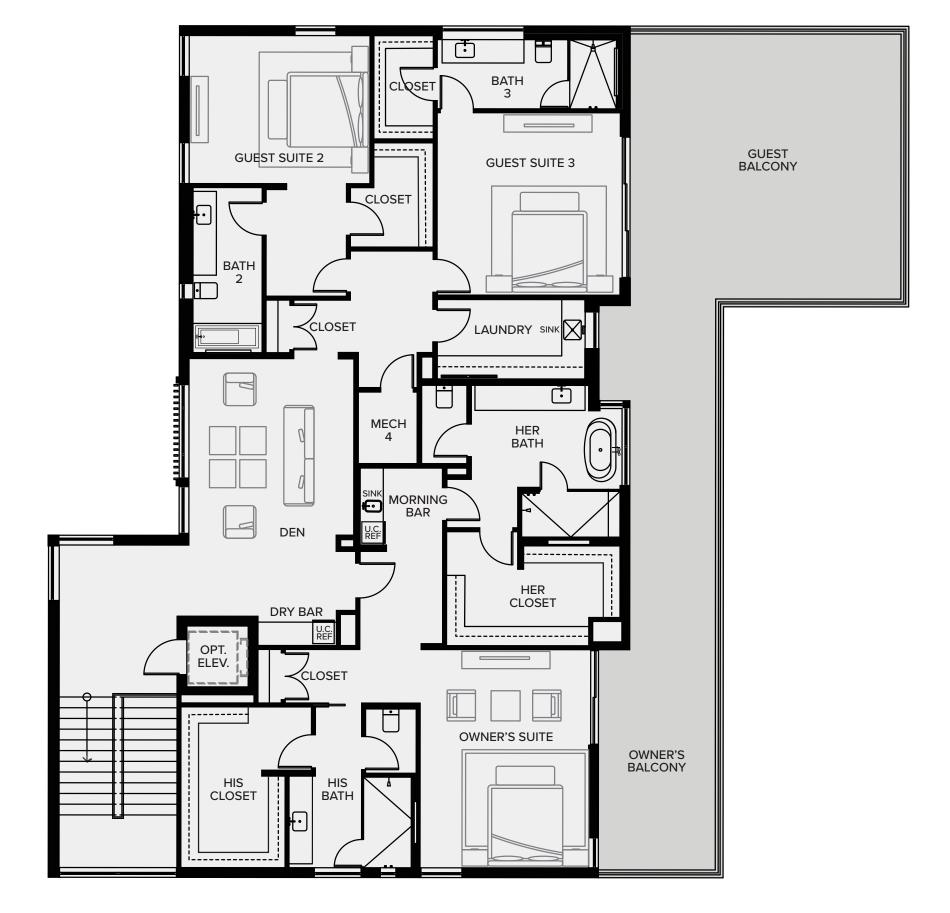

# PONTRESINA

SECOND FLOOR

TOTAL SF

**10,041** 6,634 A/C LIVING AREA

OWNER'S SUITE: 18'-8" x 14'-5" OWNER'S HER BATH: 13'-3" x 12'-2" OWNER'S HIS BATH: 13'-9" x 10'-8" OWNER'S HER CLOSET: 8'-6" x 14'-10" OWNER'S HIS CLOSET: 13'-9" x 8'-11" **GUEST SUITE 2:** 12'-8" x 15'-5" **GUEST SUITE 3:** 15'-7" x 15'-8" DEN: 24'-6" x 14'-1" 6'-10" x 12'-8" LAUNDRY: OWNER'S BALCONY: 48'-10" x 10'-0" **GUEST BALCONY:** 22'-8" x 23'-2"