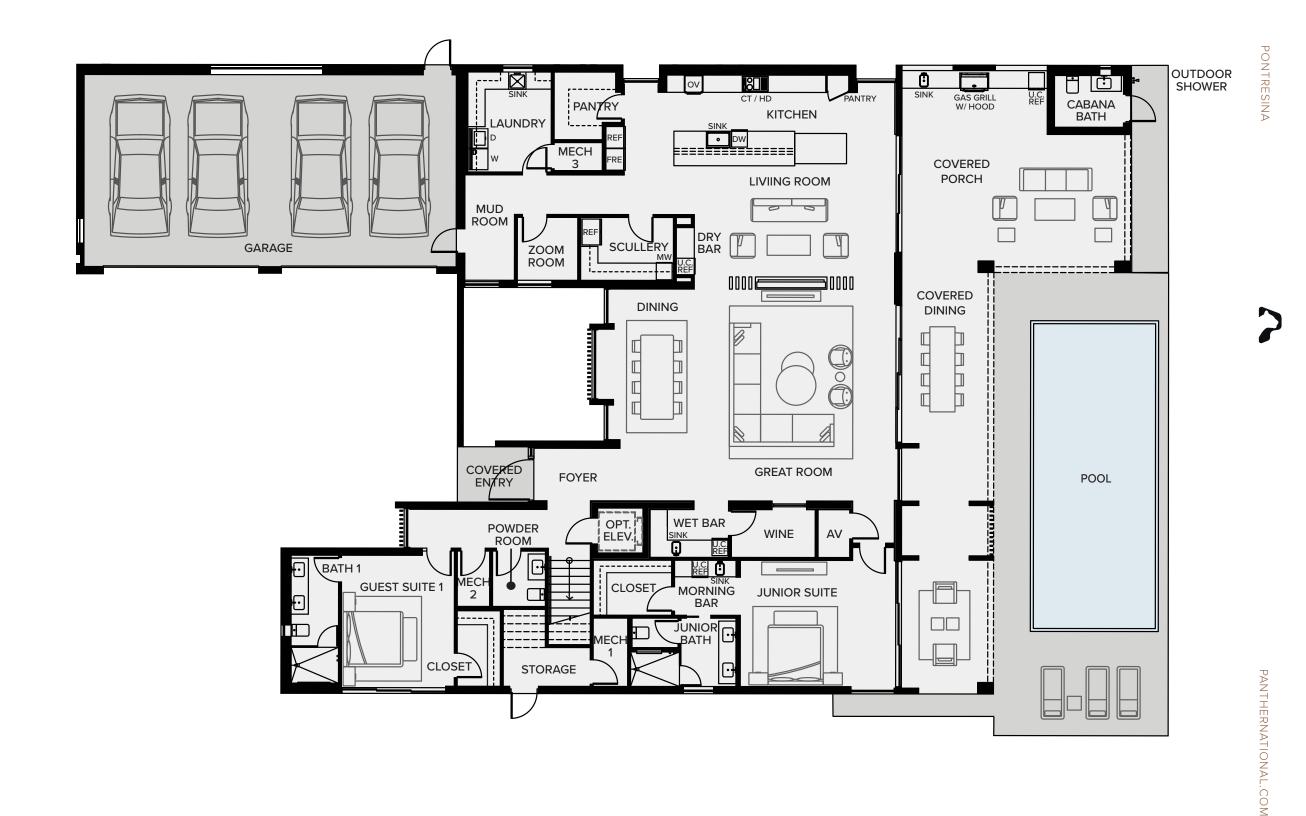

#### FIRST FLOOR

10,041 TOTAL SF

6,634 A/C LIVING AREA

DINING: 17'-11" × 11'-4" 5'-6" x 9'-8" WINE: WET BAR: 5'-6" x 9'-1" **ZOOM ROOM:** 7'-3" x 7'-0" SCULLERY: 7'-3" x 10'-9" PANTRY: 7'-10" x 7'-1" LAUNDRY: 11'-7" x 9'-8" MUD ROOM: 7'-7" x 5'-9" 22'-11" x 43'-7" GARAGE: COVERED PORCH: 24'-0" x 26'-8"

14'-7" x 18'-0"

15'-4" x 13'-1"

10'-0" x 25'-3"

21'-2" x 24'-6"

13'-4" x 31'-4"

51'-6" x 10'-10" POOL: 14'-0" x 36'-0"

JUNIOR SUITE:

**GUEST SUITE 1:** 

LIVING ROOM:

**GREAT ROOM:** 

KITCHEN: