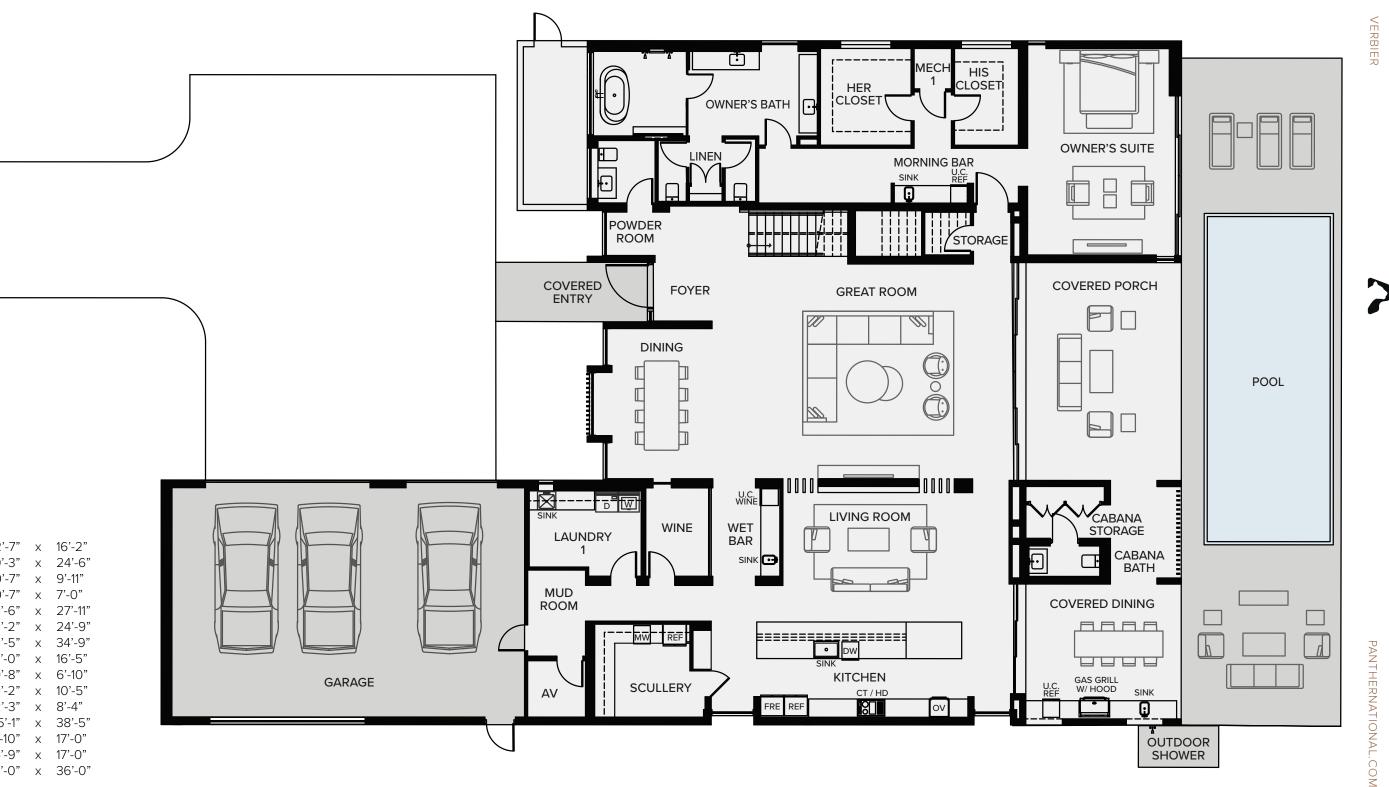

### VERBIER FIRST FLOOR

9,073 TOTAL SF 6,235 A/C LIVING AREA

| OWNER'S SUITE:      | 22'-7"  | Х | 16'-2"  |
|---------------------|---------|---|---------|
| OWNER'S BATH:       | 9'-3"   | Х | 24'-6"  |
| OWNER'S HER CLOSET: | 10'-7"  | Х | 9'-11"  |
| OWNER'S HIS CLOSET: | 10'-7"  | Х | 7'-0"   |
| GREAT ROOM:         | 23'-6"  | Х | 27'-11" |
| LIVING ROOM:        | 12'-2"  | Х | 24'-9"  |
| KITCHEN:            | 12'-5"  | Х | 34'-9"  |
| DINING:             | 11'-0"  | Х | 16'-5"  |
| WINE:               | 9'-8"   | Х | 6'-10"  |
| SCULLERY:           | 10'-2"  | Х | 10'-5"  |
| LAUNDRY:            | 12'-3"  | Х | 8'-4"   |
| GARAGE:             | 25'-1"  | Х | 38'-5"  |
| COVERED PORCH:      | 23'-10" | Х | 17'-0"  |
| COVERED DINING:     | 14'-9"  | Х | 17'-0"  |
| POOL:               | 14'-0"  | Х | 36'-0"  |
|                     |         |   |         |