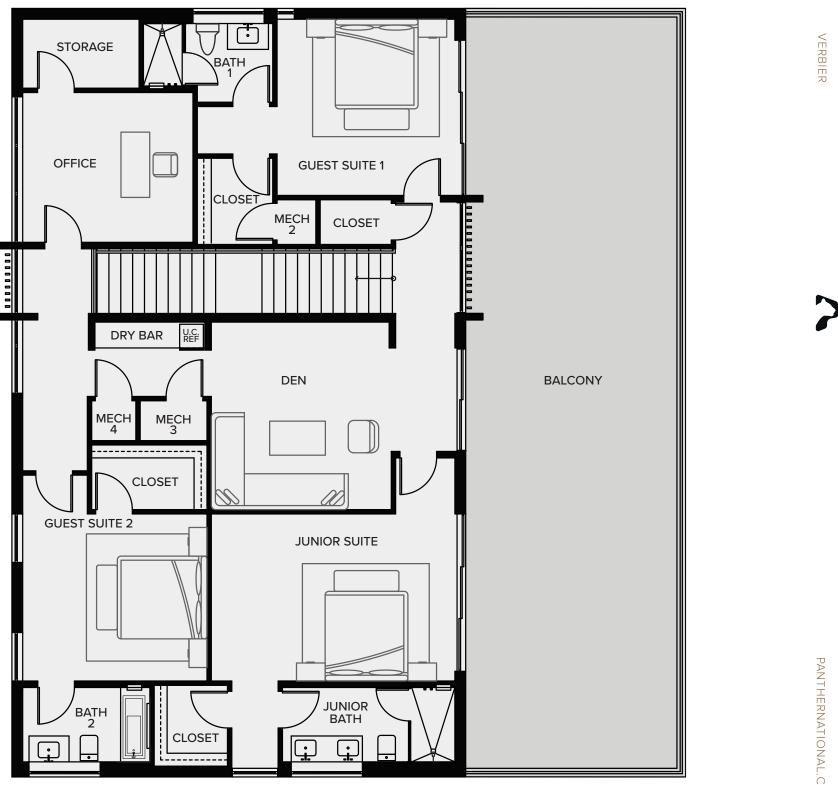

### VERBIER SECOND FLOOR

**9,073** <sub>6,235</sub> TOTAL SF A/C LIVING AREA

| JUNIOR SUITE:  | 12'-11" | Х | 18'-10" |
|----------------|---------|---|---------|
| GUEST SUITE 1: | 13'-9"  | Х | 13'-7"  |
| GUEST SUITE 2: | 12'-11" | Х | 14'-3"  |
| DEN:           | 14'-6"  | Х | 13'-9"  |
| OFFICE:        | 11'-7"  | Х | 13'-2"  |
| STORAGE:       | 5'-4"   | Х | 9'-0"   |
| BALCONY:       | 16'-4"  | Х | 58'-1"  |