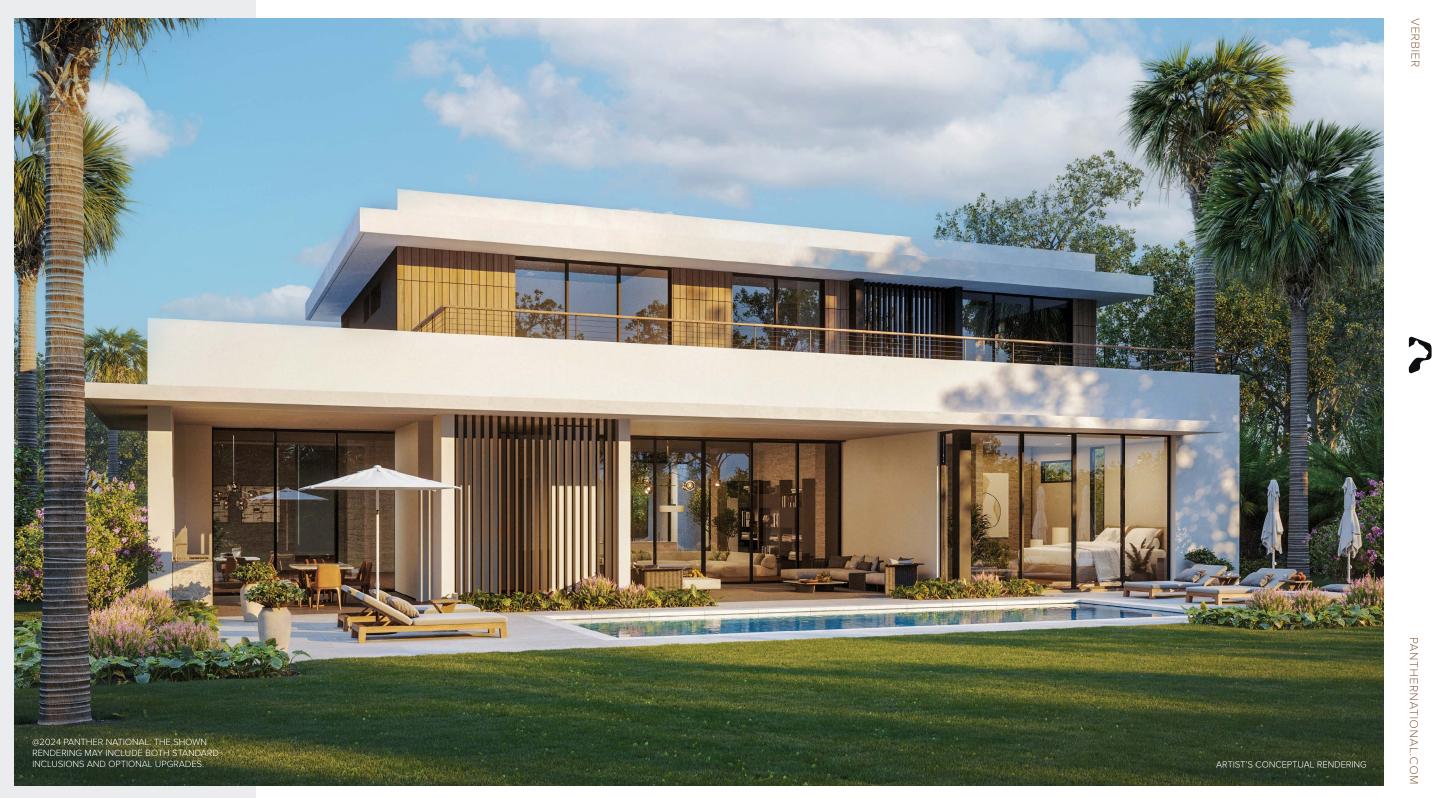

--|---------|
| GUEST SUITE 1: | 13'-9"  | Х | 13'-7"  |
| GUEST SUITE 2: | 12'-11" | Х | 14'-3"  |
| DEN:           | 14'-6"  | Х | 13'-9"  |
| OFFICE:        | 11'-7"  | Х | 13'-2"  |
| STORAGE:       | 5'-4"   | Х | 9'-0"   |
| BALCONY:       | 16'-4"  | Х | 58'-1"  |

ORAL REPRESENTATIONS CANNOT BE RELIED UPON AS CORRECTLY STATING REPRESENTATIONS OF THE SELLER. FOR CORRECT REPRESENTATIONS, MAKE REFERENCE TO THIS BROCHURE AND TO THE DOCUMENTS REQUIRED BY SECTION 718.503, FLORIDA STATUTES AND THE INTERSTATE LAND SALES FULL DISCLOSURE ACT, WHERE APPLICABLE, TO BE FURNISHED BY A SELLER TO A BUYER OR LESSEE. ALL DIMENSIONS, FEATURES, EXTERIOR RENDERINGS, AND SPECIFICATIONS ARE APPROXIMATE AND SUBJECT TO CHANGE WITHOUT NOTICE. MARCH 2024 - V1 



PANTHERNATIONAL.COM

#### VERBIER REAR VIEW







#### $PANTHER^{M}$ NATIONAL

PANTHERNATIONAL.COM