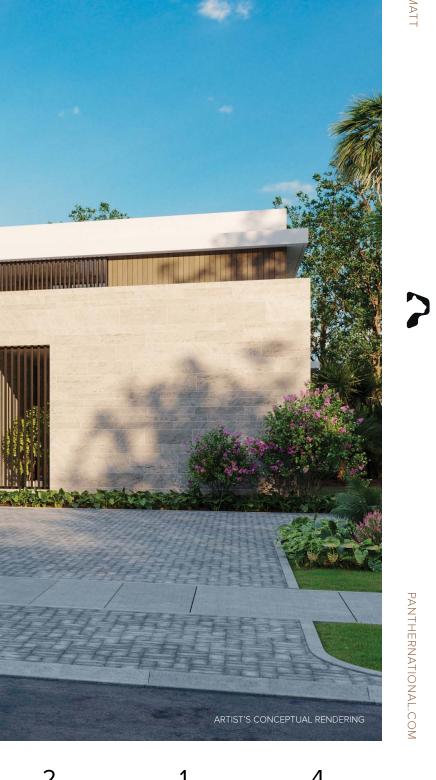

# ZERMATT

@2024 PANTHER NATIONAL. THE SHOWN RENDERING MAY INCLUDE BOTH STANDARD

**10,981** 7,306

TOTAL SF A/C LIVING AREA

2 STORY **BEDROOMS** 

**BATHS** 

POWDER ROOM

CABANA BATH

DEN