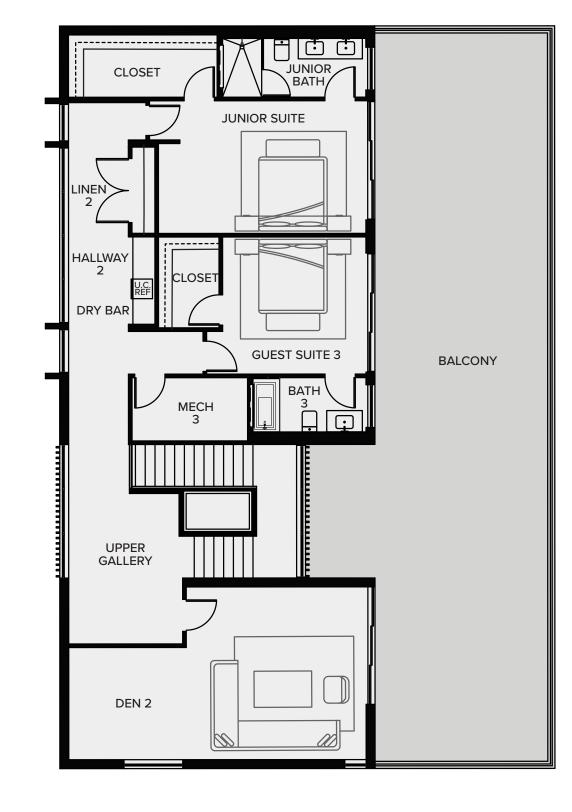

# ZERMATT SECOND FLOOR

TOTAL SF

**10,981** <sub>7,306</sub> A/C LIVING AREA

JUNIOR SUITE: 12'-5" x 19'-5" **GUEST SUITE 2:** 13'-5" x 12'-10" DEN 2: 16'-2" x 27'-10" BALCONY: 68'-2" x 16'-2"