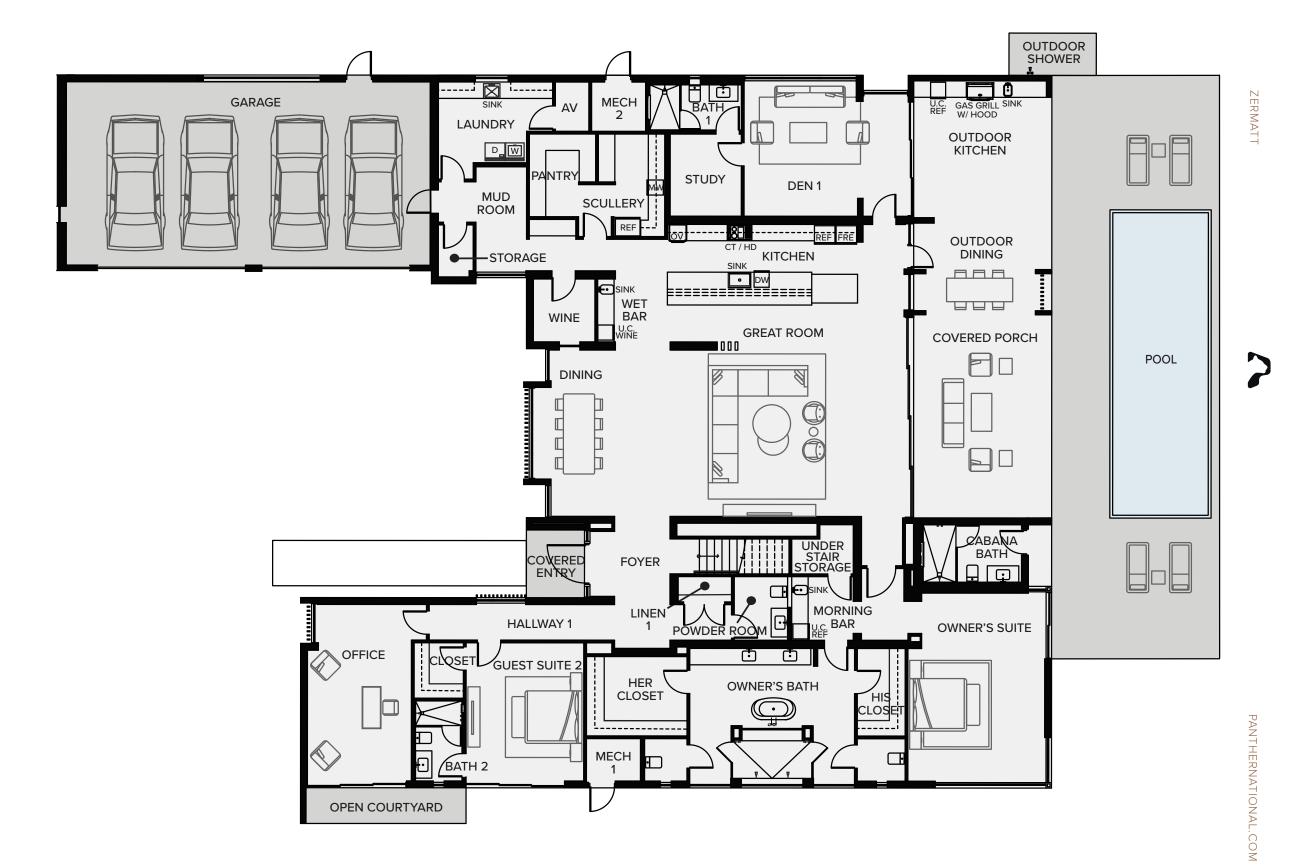

# ZERMATT

### FIRST FLOOR

TOTAL SF

**10,981** 7,306 A/C LIVING AREA

| OWNER'S SUITE:      | 16'-8"  | Χ | 22'-11 |
|---------------------|---------|---|--------|
| OWNER'S BATH:       | 16'-0"  | Χ | 20'-3  |
| OWNER'S HER CLOSET: | 9'-8"   | Χ | 12'-3" |
| OWNER'S HIS CLOSET: | 10'-10" | Χ | 5'-10" |
| GUEST SUITE 1:      | 16'-10" | Χ | 14'-4" |
| OFFICE:             | 21'-6"  | Χ | 12'-8" |
| DEN 1:              | 16'-8"  | Χ | 20'-0  |
| STUDY:              | 10'-2"  | Χ | 8'-8"  |
| GREAT ROOM:         | 20'-5"  | Χ | 31'-9" |
| KITCHEN:            | 14'-6"  | Χ | 37'-4' |
| DINING:             | 20'-3"  | Χ | 11'-2" |
| WINE:               | 7'-6"   | Χ | 7'-8"  |
| SCULLERY:           | 10'-1"  | Χ | 10'-6" |
| LAUNDRY:            | 12'-6"  | Χ | 16'-6" |
| GARAGE:             | 23'-0"  | Χ | 44'-6  |
| COVERED PORCH:      | 25'-0"  | Χ | 16'-10 |
| COVERED DINING:     | 28'-3"  | Χ | 16'-10 |
| POOL:               | 14'-0"  | Χ | 36'-0  |