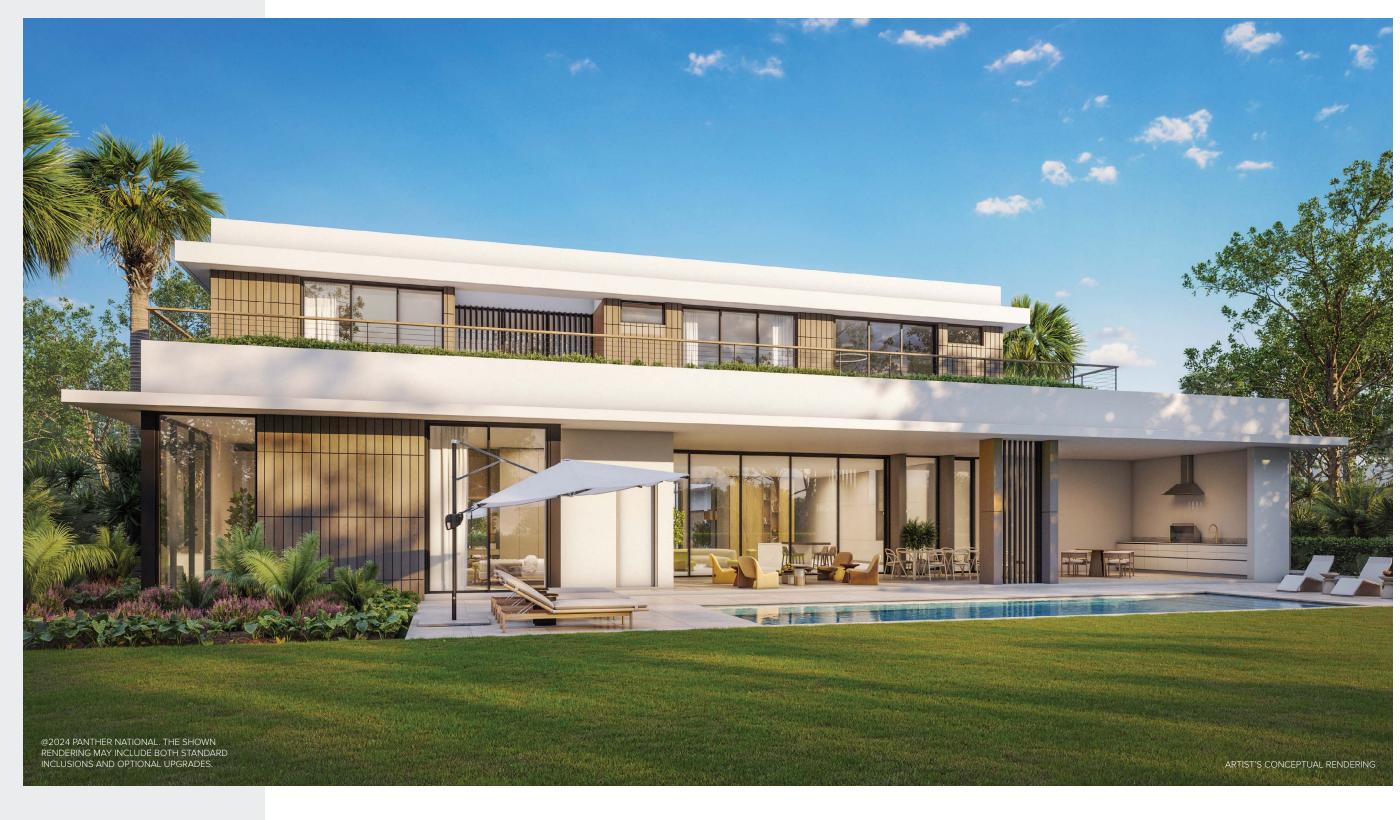

|
| STUDY:              | 10'-2"  | Χ | 8'-8"  |
| GREAT ROOM:         | 20'-5"  | Χ | 31'-9" |
| KITCHEN:            | 14'-6"  | Χ | 37'-4' |
| DINING:             | 20'-3"  | Χ | 11'-2" |
| WINE:               | 7'-6"   | Χ | 7'-8"  |
| SCULLERY:           | 10'-1"  | Χ | 10'-6" |
| LAUNDRY:            | 12'-6"  | Χ | 16'-6" |
| GARAGE:             | 23'-0"  | Χ | 44'-6  |
| COVERED PORCH:      | 25'-0"  | Χ | 16'-10 |
| COVERED DINING:     | 28'-3"  | Χ | 16'-10 |
| POOL:               | 14'-0"  | Χ | 36'-0  |



PANTHER NATIONAL





**PANTHER**<sup>™</sup> NATIONAL

# ZERMATT SECOND FLOOR

TOTAL SF

**10,981** <sub>7,306</sub> A/C LIVING AREA



JUNIOR SUITE: 12'-5" x 19'-5" **GUEST SUITE 2:** 13'-5" x 12'-10" DEN 2: 16'-2" x 27'-10" BALCONY: 68'-2" x 16'-2"





# ZERMATT REAR VIEW