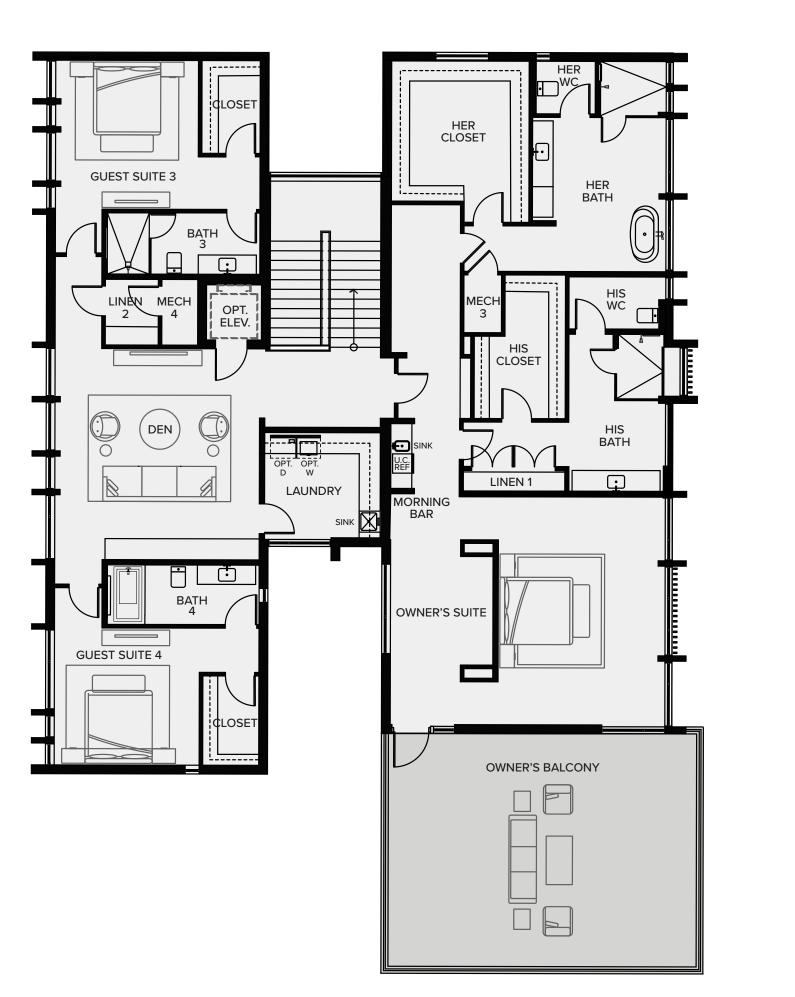

## GSTAAD SECOND FLOOR

**11,023** <sub>7,713</sub> TOTAL SF A/C LIVING AREA

| OWNER'S SUITE:      | 21'-8" | Х | 25'-9"  |
|---------------------|--------|---|---------|
| OWNER'S HER BATH:   | 12'-8" | Х | 19'-11" |
| OWNER'S HIS BATH:   | 9'-0"  | Х | 20'-4"  |
| OWNER'S HER CLOSET: | 13'-1" | Х | 13'-4"  |
| OWNER'S HIS CLOSET: | 8'-8"  | Х | 13'-9"  |
| GUEST SUITE 3:      | 14'-2" | Х | 13'-7"  |
| GUEST SUITE 4:      | 13'-9" | Х | 13'-0"  |
| DEN:                | 19'-5" | Х | 20'-1"  |
| LAUNDRY:            | 11'-0" | Х | 10'-0"  |
| OWNER'S BALCONY:    | 29'-4" | Х | 22'-2"  |