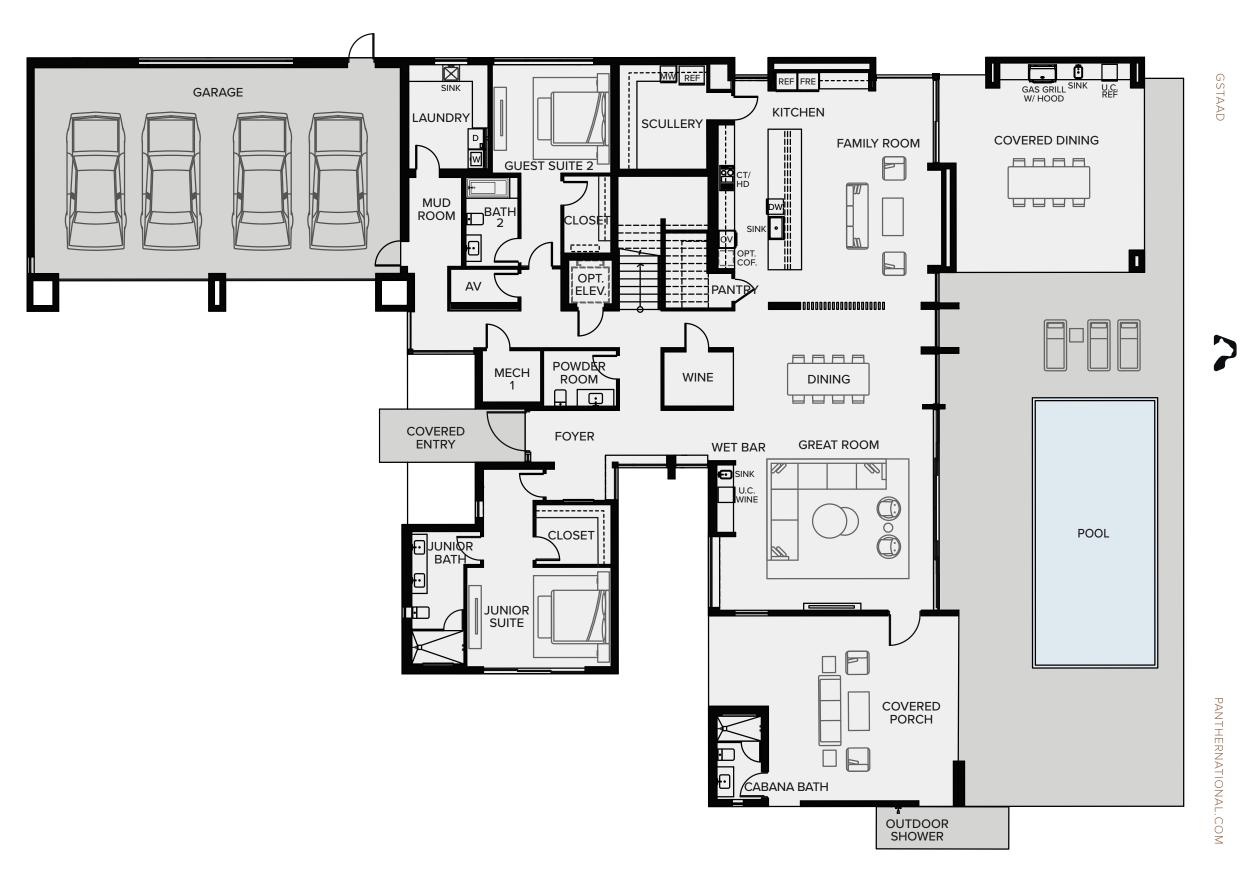

## GSTAAD FIRST FLOOR

**11,023** <sub>7,713</sub> TOTAL SF A/C LIVING AREA

| JUNIOR SUITE:   | 11'-11" | Х | 17'-3"  |
|-----------------|---------|---|---------|
| GUEST SUITE 2:  | 14'-2"  | Х | 13'-0"  |
| FAMILY ROOM:    | 13'-5"  | Х | 20'-9"  |
| GREAT ROOM:     | 20'-1"  | Х | 25'-7"  |
| KITCHEN:        | 12'-0"  | Х | 27'-6"  |
| DINING:         | 15'-1"  | Х | 18'-1"  |
| WINE:           | 8'-1"   | Х | 6'-6"   |
| SCULLERY:       | 10'-6"  | Х | 12'-6"  |
| LAUNDRY:        | 9'-6"   | Х | 12'-6"  |
| GARAGE:         | 24'-8"  | Х | 43'-10" |
| COVERED PORCH:  | 22'-7"  | Х | 25'-1"  |
| COVERED DINING: | 30'-8"  | Х | 22'-2"  |