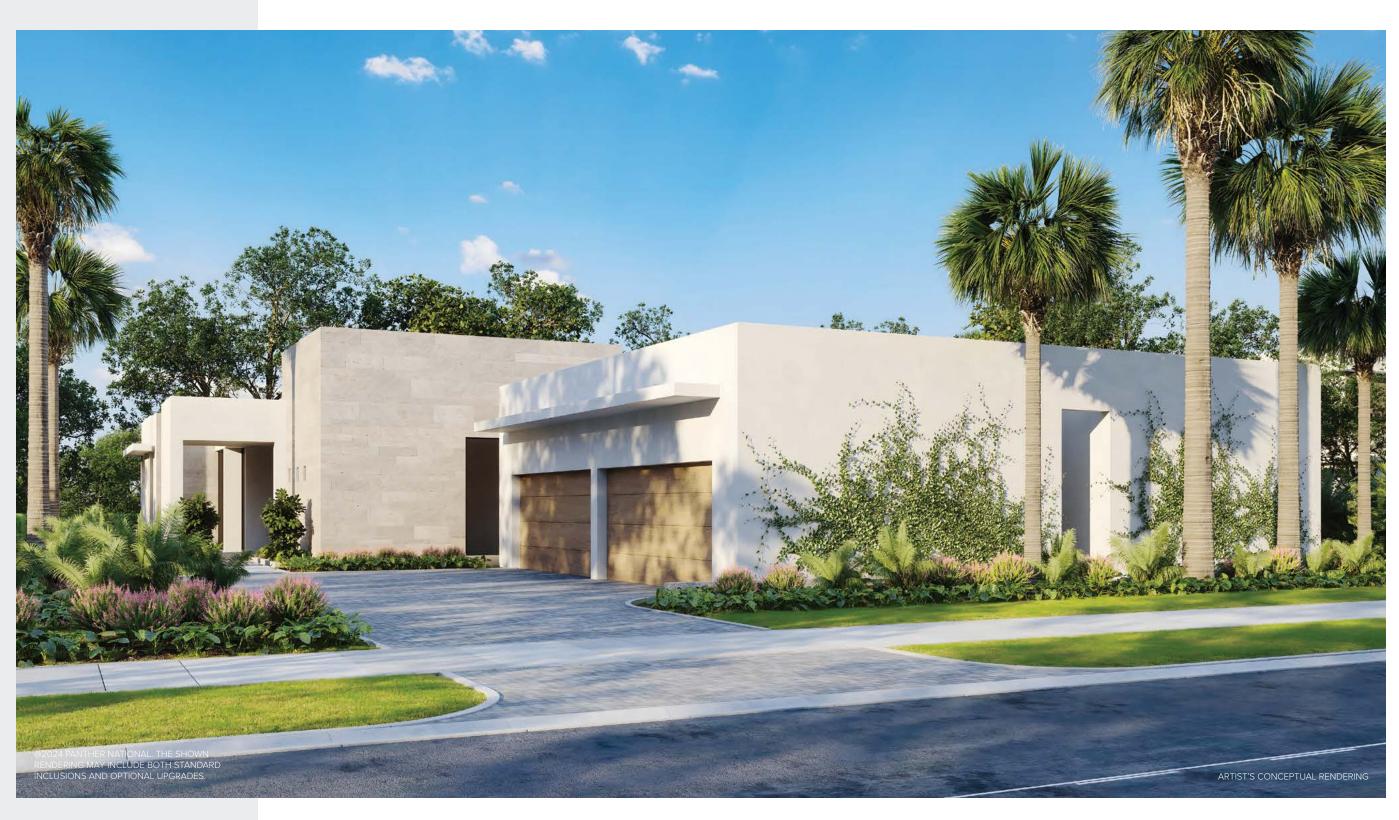

## LUCERNE

**6,365**4,946

TOTAL SF A/C LIVING AREA **STORY** 

**BEDROOMS** 

**BATHS** 

POWDER ROOM

CABANA BATH

DEN

## LUCERNE

PANTHER<sup>™</sup>

**6,365**4.946

TOTAL SF A/C LIVING AREA

OWNER'S SUITE: 18'-1" x 17'-2" OWNER'S BATH: 17'-2" x 16'-4" OWNER'S HER CLOSET: 7'-8" x 14'-5" OWNER'S HIS CLOSET: 9'-2" x 8'-1" 15'-1" x 14'-1" JUNIOR SUITE: 13'-2" x 12'-5" **GUEST SUITE 2: GUEST SUITE 3:** 12'-9" x 12'-4" 14'-6" x 19'-4" DEN: **GREAT ROOM:** 27'-9" x 24'-8" KITCHEN: 24'-6" x 16'-0" DINING: 17'-3" x 9'-10" 11'-0" x 9'-6" SCULLERY: WET BAR: 13'-2" x 4'-8" 9'-10" x 11'-1" LAUNDRY: MUD ROOM: 5'-10" x 9'-0" 31'-6" x 22'-8" **GARAGE**: GOLF CART GARAGE: 10'-0" x 12'-5" **COVERED PORCH:** 16'-0" x 17'-4" CABANA BATH: 3'-8" x 7'-6"