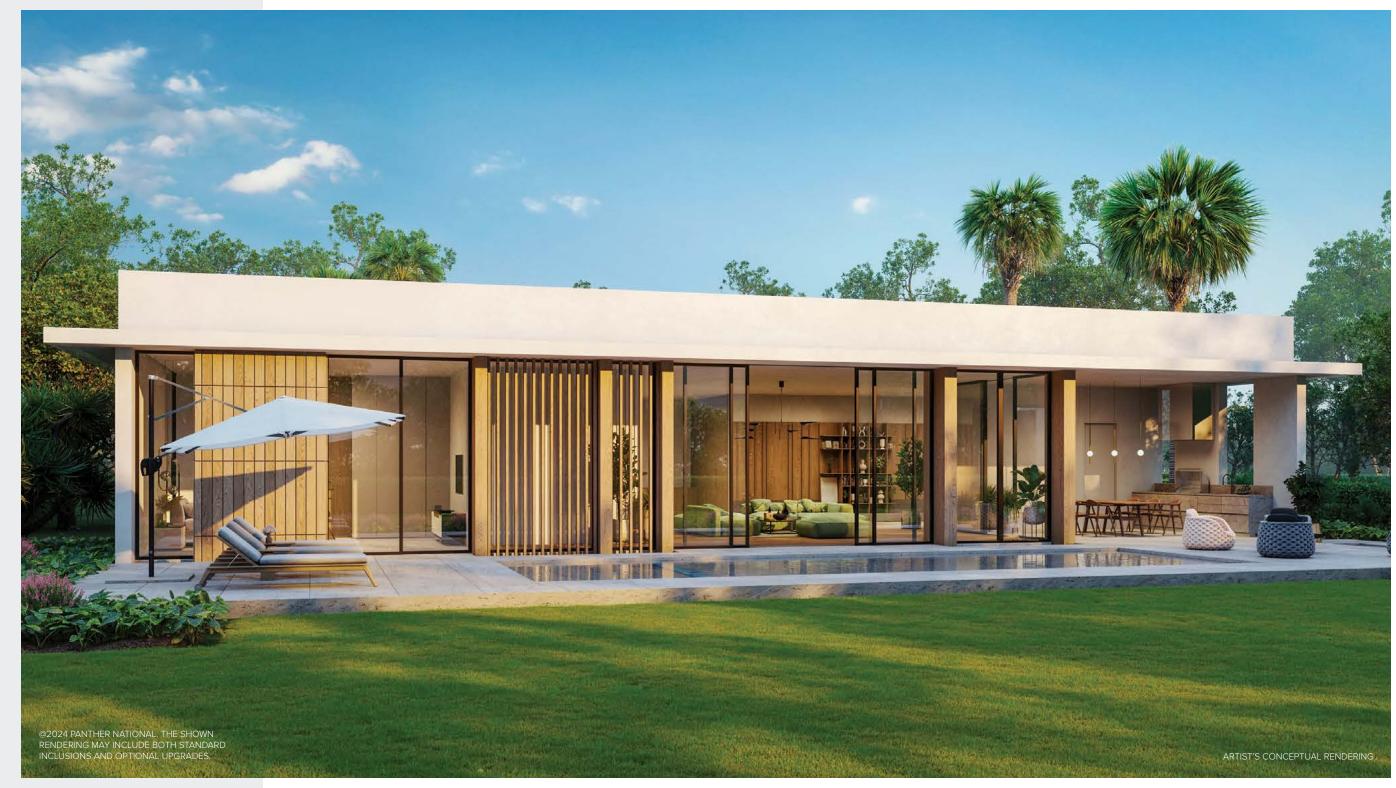

6,365**4,946

TOTAL SF A/C LIVING AREA **STORY** 

**BEDROOMS** 

**BATHS** 

POWDER ROOM

CABANA BATH

DEN

CAR GARAGE

**GOLF CART PARKING** 

## LUCERNE

PANTHER<sup>™</sup>

**6,365**4.946

TOTAL SF A/C LIVING AREA



OWNER'S SUITE: 18'-1" x 17'-2" OWNER'S BATH: 17'-2" x 16'-4" OWNER'S HER CLOSET: 7'-8" x 14'-5" OWNER'S HIS CLOSET: 9'-2" x 8'-1" 15'-1" x 14'-1" JUNIOR SUITE: 13'-2" x 12'-5" **GUEST SUITE 2: GUEST SUITE 3:** 12'-9" x 12'-4" 14'-6" x 19'-4" DEN: **GREAT ROOM:** 27'-9" x 24'-8" KITCHEN: 24'-6" x 16'-0" DINING: 17'-3" x 9'-10" 11'-0" x 9'-6" SCULLERY: WET BAR: 13'-2" x 4'-8" 9'-10" x 11'-1" LAUNDRY: MUD ROOM: 5'-10" x 9'-0" 31'-6" x 22'-8" **GARAGE**: GOLF CART GARAGE: 10'-0" x 12'-5" **COVERED PORCH:** 16'-0" x 17'-4" CABANA BATH: 3'-8" x 7'-6"

## LUCERNE REAR VIEW







PANTHERNATIONAL.COM