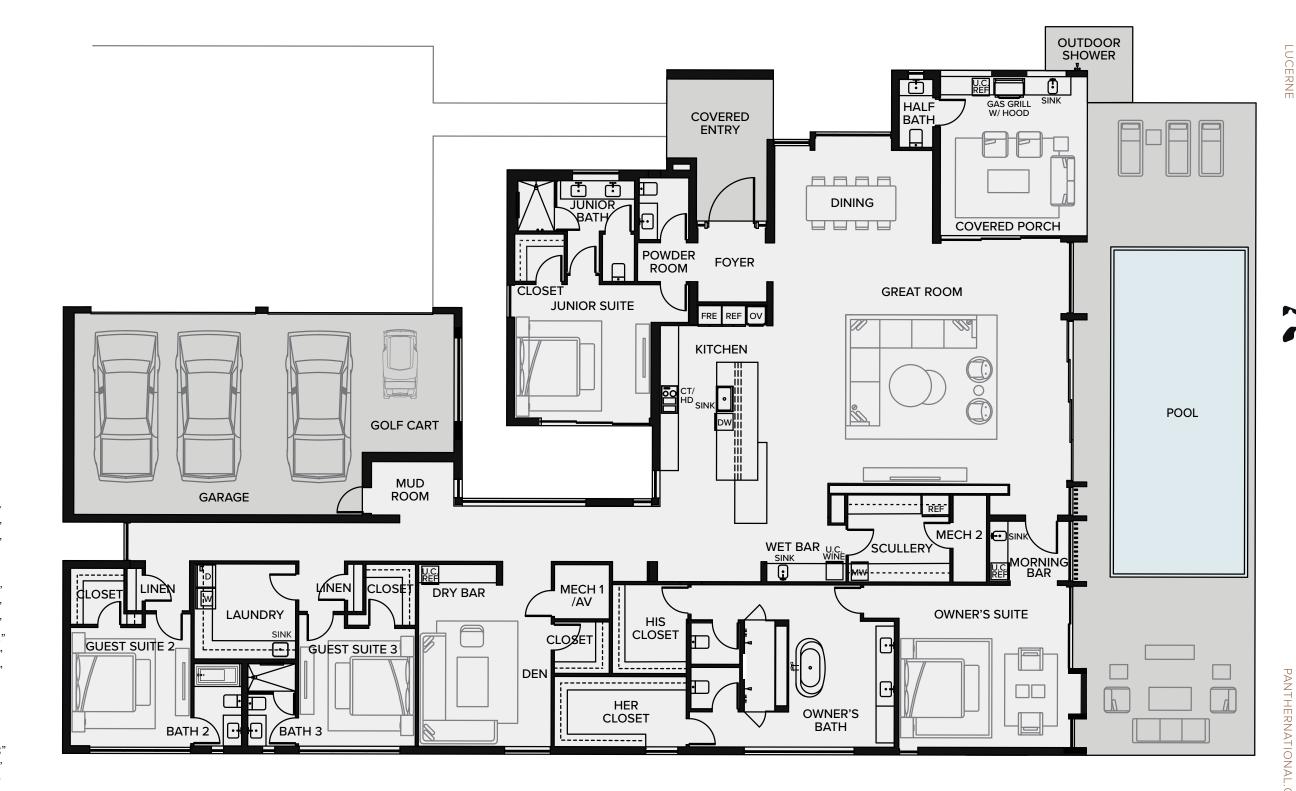

## LUCERNE

**6,365**4,946

TOTAL SF A/C LIVING AREA **STORY** 

**BEDROOMS** 

**BATHS** 

POWDER ROOM

CABANA BATH

DEN

CAR GARAGE

**GOLF CART PARKING** 

## LUCERNE

PANTHER<sup>™</sup>

**6,365**4.946

TOTAL SF A/C LIVING AREA

OWNER'S SUITE: 18'-1" x 17'-2" OWNER'S BATH: 17'-2" x 16'-4" OWNER'S HER CLOSET: 7'-8" x 14'-5" OWNER'S HIS CLOSET: 9'-2" x 8'-1" 15'-1" x 14'-1" JUNIOR SUITE: 13'-2" x 12'-5" **GUEST SUITE 2: GUEST SUITE 3:** 12'-9" x 12'-4" 14'-6" x 19'-4" DEN: **GREAT ROOM:** 27'-9" x 24'-8" KITCHEN: 24'-6" x 16'-0" DINING: 17'-3" x 9'-10" 11'-0" x 9'-6" SCULLERY: WET BAR: 13'-2" x 4'-8" 9'-10" x 11'-1" LAUNDRY: MUD ROOM: 5'-10" x 9'-0" 31'-6" x 22'-8" **GARAGE**: GOLF CART GARAGE: 10'-0" x 12'-5" **COVERED PORCH:** 16'-0" x 17'-4" CABANA BATH: 3'-8" x 7'-6"